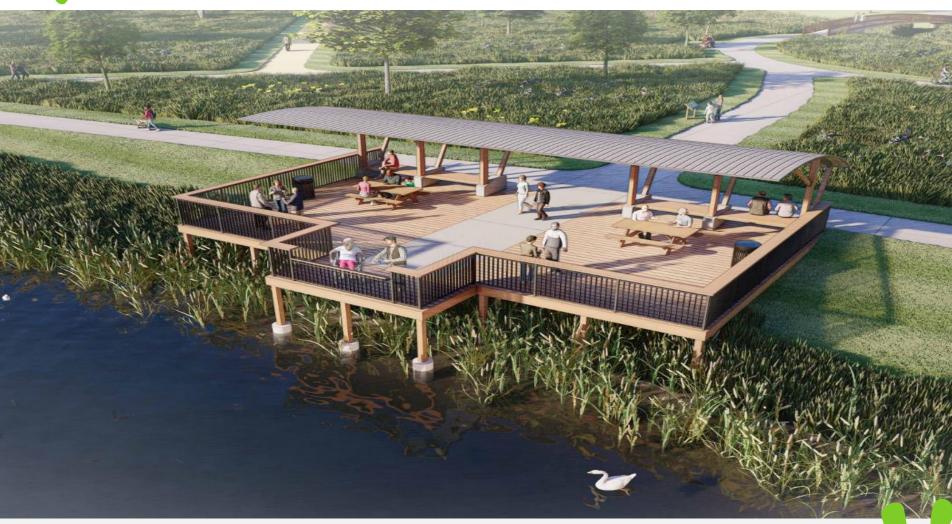

# **Presentation of Findings**

*June – July 2022* 

- STONE ACCESS
- B PEDESTRIAN BRIDGE
- © BLOCK SEATING
- D PAVED OVERLOOK
- SIGNAGE
- PAVED WALKWAY
- TREES
- NATIVE PRAIRIE
- INDIAN CREEK

- STORMWATER WETLAND
- B FOREBAY
- OVERLOOK
- D STONE ACCESS
- PEDESTRIAN BRIDGE
- F OXBOW
- G PAVED PARKING LOT
  - PAVED WALKWAY
- BOARDWALK
- TREES
- NATIVE PRAIRIE
  - INDIAN CREEK