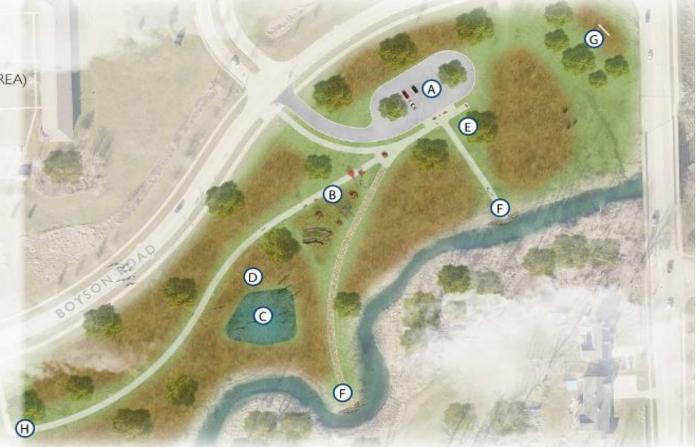

- A PAVED PARKING (20 STALLS)
- B PLAYSCAPE (6,500 SF TOTAL AREA)
- O DETENTION BASIN (3,000 SF)
- O VEGETATIVE BUFFER
- E SIGNAGE
- F STONE ACCESS (2)
- G SITE ENTRY FEATURE
- H TRAIL CONNECTION
- PAVED WALKWAY
- TREES
- NATIVE PRAIRIE
- INDIAN CREEK