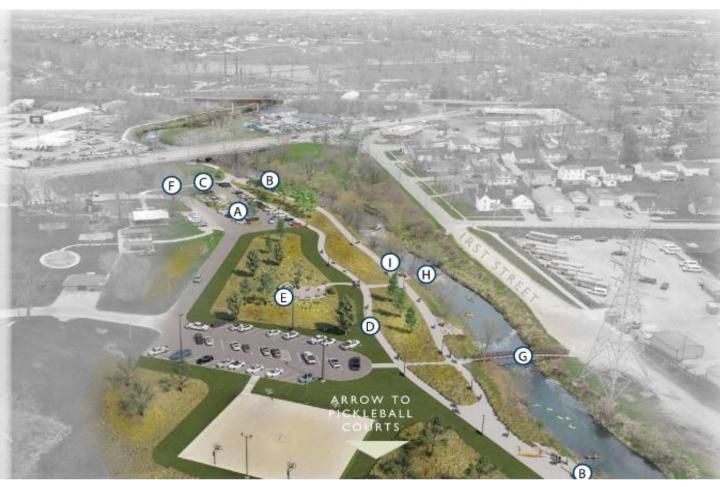

- A PAVED PARKING
- B CARRY DOWN ACCESS (2)
- © STAGING ACCESS
- O SECONDARY PATH
- E SEATING AREA
- ENTRY FEATURE
- G PEDESTRIAN BRIDGE
- H IN-STREAM FEATURE
- BLOCK SEATING
- PAVED WALKWAY
- MOWN GRASS
- NATIVE PRAIRIE
- INDIAN CREEK