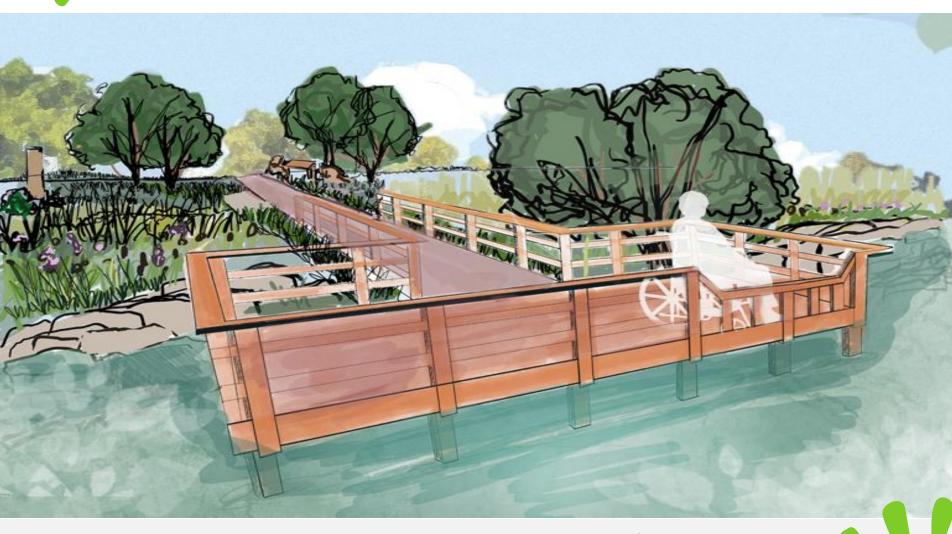

# **Presentation of Findings**

*June – July 2022* 

- STONE ACCESS
- B PEDESTRIAN BRIDGE
- © BLOCK SEATING
- D PAVED OVERLOOK
- SIGNAGE
- PAVED WALKWAY
- TREES
- NATIVE PRAIRIE
- INDIAN CREEK

- STORMWATER WETLAND
- B FOREBAY
- OVERLOOK
- D STONE ACCESS
- PEDESTRIAN BRIDGE
- F OXBOW
- G PAVED PARKING LOT
  - PAVED WALKWAY
- BOARDWALK
- TREES
- NATIVE PRAIRIE
  - INDIAN CREEK