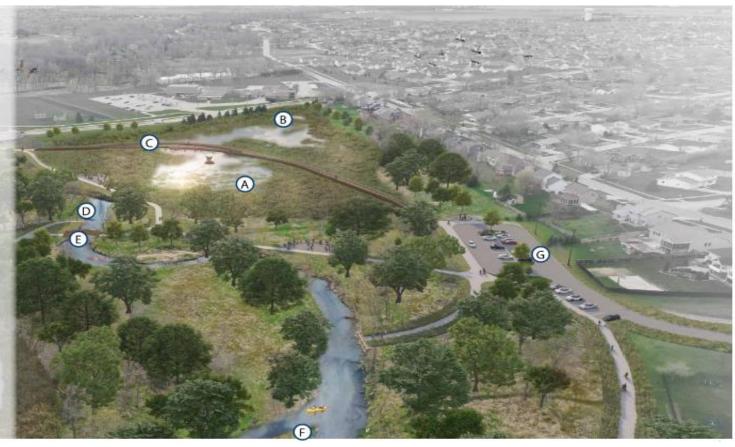

# **Presentation of Findings**

*June – July 2022* 

- STONE ACCESS
- B PEDESTRIAN BRIDGE
- © BLOCK SEATING
- D PAVED OVERLOOK
- SIGNAGE
- PAVED WALKWAY
- TREES
- NATIVE PRAIRIE
- INDIAN CREEK

- STORMWATER WETLAND
- B FOREBAY
- OVERLOOK
- D STONE ACCESS
- PEDESTRIAN BRIDGE
- F OXBOW
- G PAVED PARKING LOT
  - PAVED WALKWAY
- BOARDWALK
- TREES
- NATIVE PRAIRIE
  - INDIAN CREEK