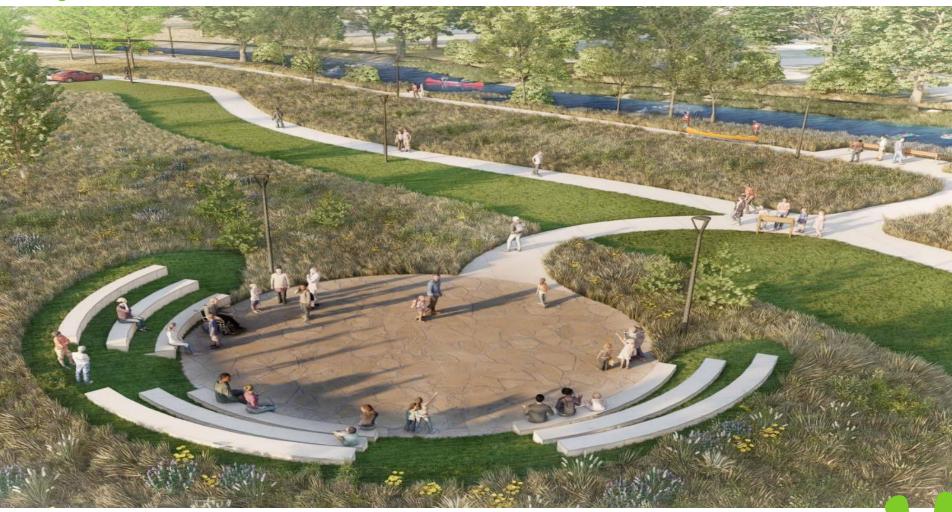

- A PAVED PARKING (16 STAL\_S)
- B PLAYSCAPE
- C ART FEATURES
- D ENTRY FEATURE
- E SIGNAGE
- E CARRY DOWN ACCESS
- G BLOCK SEATING
- H STAGING AREA
- PAVED WALKWAY
- TREES
- NATIVE PRAIRIE
- INDIAN CREEK