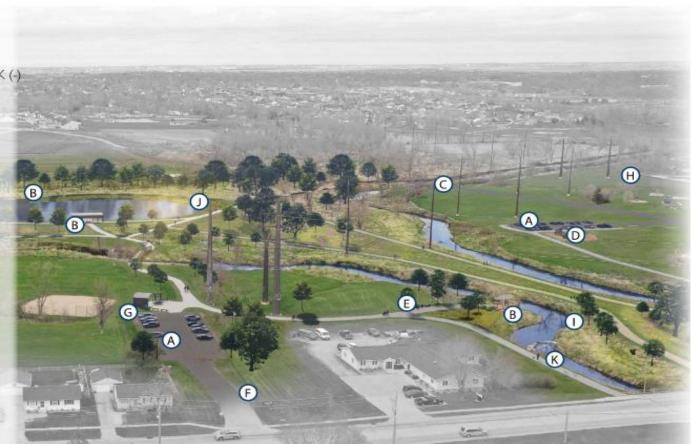

- PAVED PARKING
- B ACCESSIBLE FISHING OVERLOOK (-)
- C FUTURE ROAD
- D PLAYGROUND
- **E** BLOCK SEATING
- ENTRY FEATURE
- G RESTROOMS + TRAILHEAD
- (H) DAYLIGHT OUTLET?
- RIPARIAN BUFFER
- J FISHING POND (2.6 ACRES)
- (K) IN-STREAM HABITAT
- PAVED WALKWAY
- TREES
- NATIVE PRAIRIE
- INDIAN CREEK