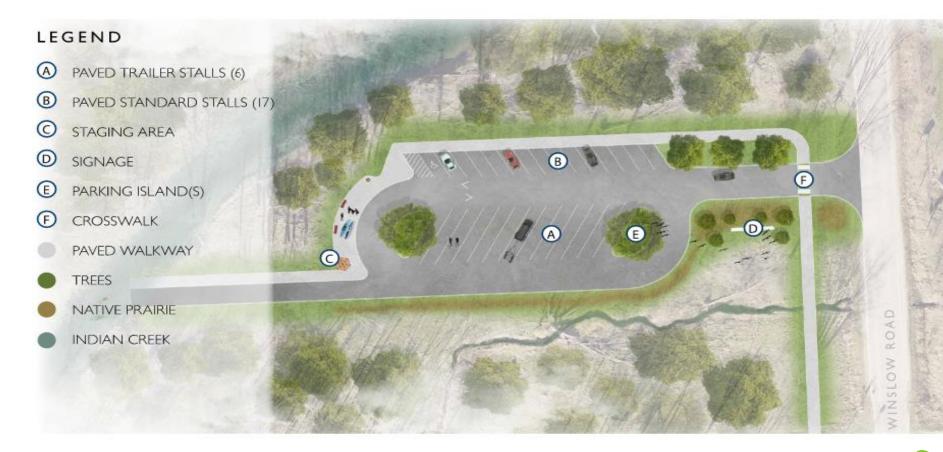

- A PAVED PARKING
- B CARRY DOWN ACCESS (2)
- © STAGING ACCESS
- O SECONDARY PATH
- E SEATING AREA
- ENTRY FEATURE
- G PEDESTRIAN BRIDGE
- H IN-STREAM FEATURE
- BLOCK SEATING
- PAVED WALKWAY
- MOWN GRASS
- NATIVE PRAIRIE
- INDIAN CREEK