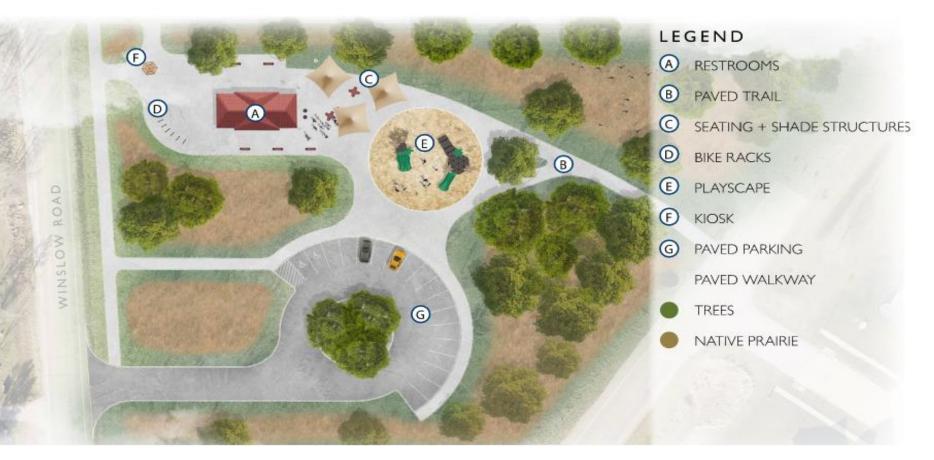

- A PLAYGROUND
- B RESTROOMS
- © PAVED PARKING (30 STALLS)
- SHELTER
- **E** CARRY DOWN ACCESS
- FIRE PIT
- G BIKE RACKS
- (H) SEATING

STONE ACCESS

- PAVED WALKWAY
- TREES
- PRAIRIE
- INDIAN CREEK