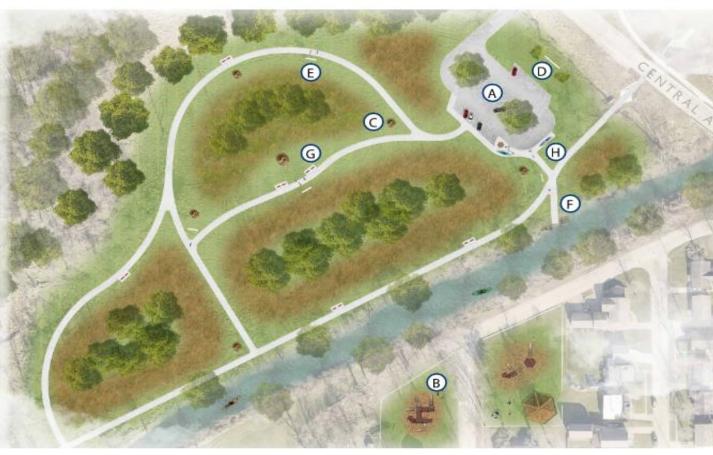

- A PLAYGROUND
- B RESTROOMS
- © PAVED PARKING (30 STALLS)
- SHELTER
- **E** CARRY DOWN ACCESS
- FIRE PIT
- G BIKE RACKS
- (H) SEATING

STONE ACCESS

- PAVED WALKWAY
- TREES
- PRAIRIE
- INDIAN CREEK