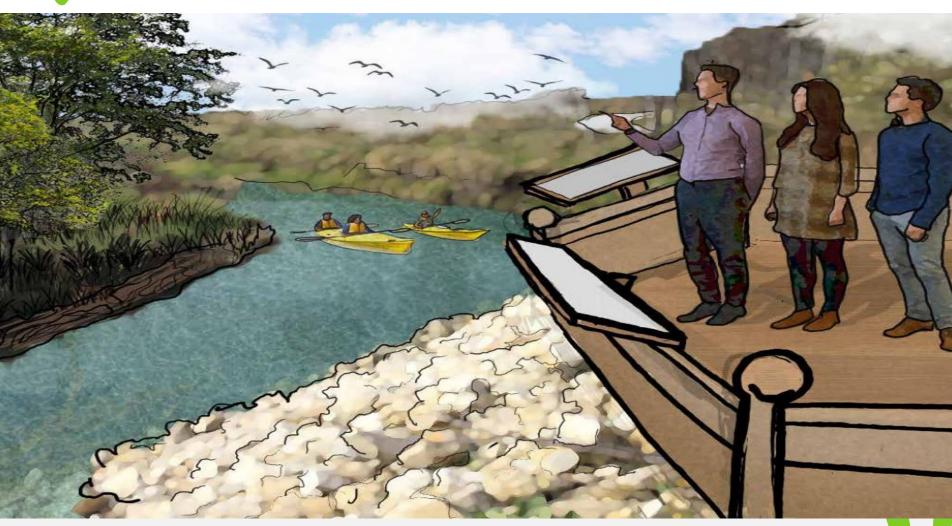

# **Presentation of Findings**

*June – July 2022* 

- STONE ACCESS
- B PEDESTRIAN BRIDGE
- © BLOCK SEATING
- D PAVED OVERLOOK
- SIGNAGE
- PAVED WALKWAY
- TREES
- NATIVE PRAIRIE
- INDIAN CREEK

- STORMWATER WETLAND
- B FOREBAY
- OVERLOOK
- D STONE ACCESS
- PEDESTRIAN BRIDGE
- F OXBOW
- G PAVED PARKING LOT
  - PAVED WALKWAY
- BOARDWALK
- TREES
- NATIVE PRAIRIE
  - INDIAN CREEK