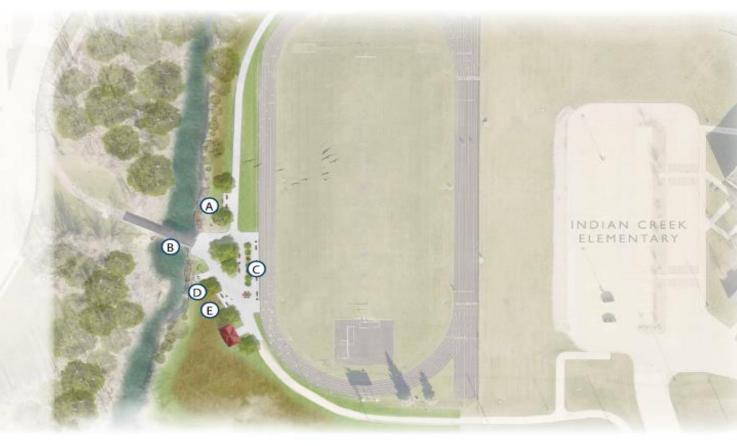

# **Presentation of Findings**

*June – July 2022* 

- STONE ACCESS
- B PEDESTRIAN BRIDGE
- © BLOCK SEATING
- D PAVED OVERLOOK
- SIGNAGE
- PAVED WALKWAY
- TREES
- NATIVE PRAIRIE
- INDIAN CREEK

- STORMWATER WETLAND
- B FOREBAY
- OVERLOOK
- D STONE ACCESS
- PEDESTRIAN BRIDGE
- F OXBOW
- G PAVED PARKING LOT
  - PAVED WALKWAY
- BOARDWALK
- TREES
- NATIVE PRAIRIE
  - INDIAN CREEK