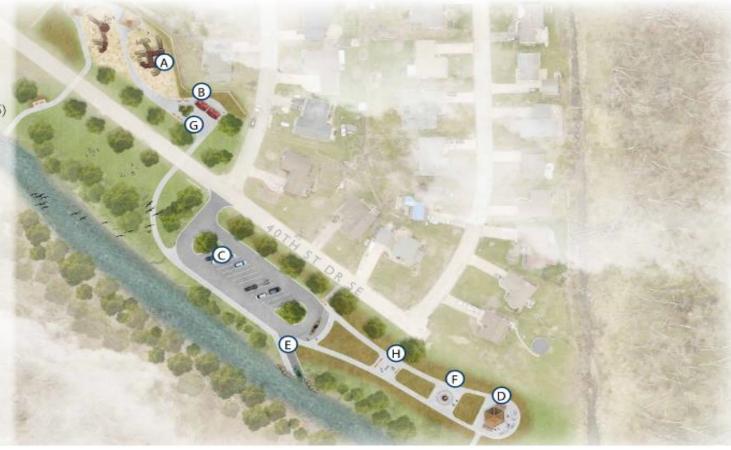

- A PLAYGROUND
- B RESTROOMS
- © PAVED PARKING (30 STALLS)
- SHELTER
- **E** CARRY DOWN ACCESS
- FIRE PIT
- G BIKE RACKS
- (H) SEATING

STONE ACCESS

- PAVED WALKWAY
- TREES
- PRAIRIE
- INDIAN CREEK