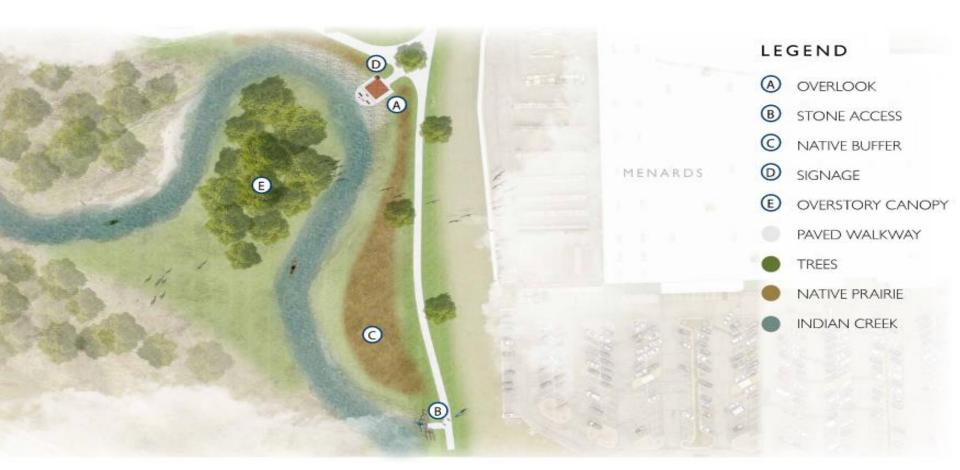

# **Presentation of Findings**

*June – July 2022* 

- STONE ACCESS
- B PEDESTRIAN BRIDGE
- © BLOCK SEATING
- D PAVED OVERLOOK
- SIGNAGE
- PAVED WALKWAY
- TREES
- NATIVE PRAIRIE
- INDIAN CREEK

- STORMWATER WETLAND
- B FOREBAY
- OVERLOOK
- D STONE ACCESS
- PEDESTRIAN BRIDGE
- F OXBOW
- G PAVED PARKING LOT
  - PAVED WALKWAY
- BOARDWALK
- TREES
- NATIVE PRAIRIE
  - INDIAN CREEK