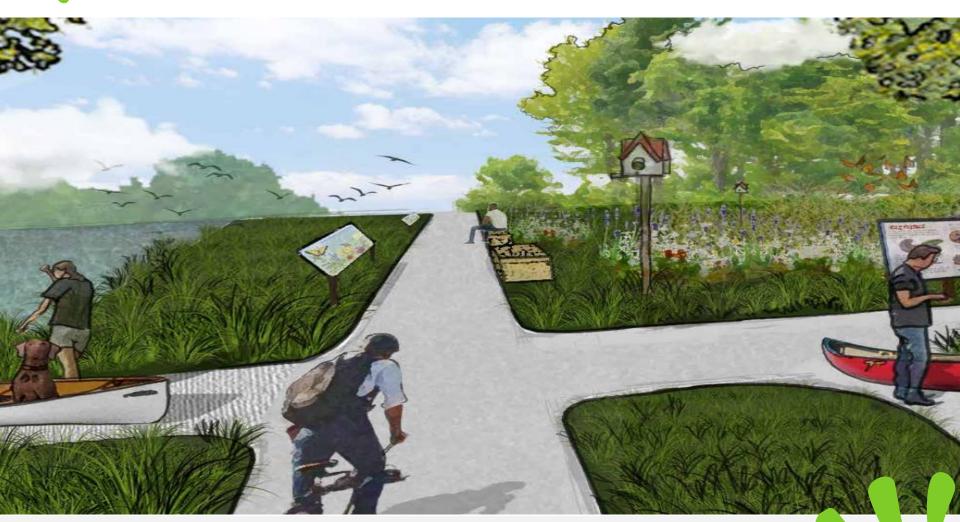

# **Presentation of Findings**

*June – July 2022* 

- STONE ACCESS
- B PEDESTRIAN BRIDGE
- © BLOCK SEATING
- D PAVED OVERLOOK
- SIGNAGE
- PAVED WALKWAY
- TREES
- NATIVE PRAIRIE
- INDIAN CREEK

- STORMWATER WETLAND
- B FOREBAY
- OVERLOOK
- D STONE ACCESS
- PEDESTRIAN BRIDGE
- F OXBOW
- G PAVED PARKING LOT
  - PAVED WALKWAY
- BOARDWALK
- TREES
- NATIVE PRAIRIE
  - INDIAN CREEK