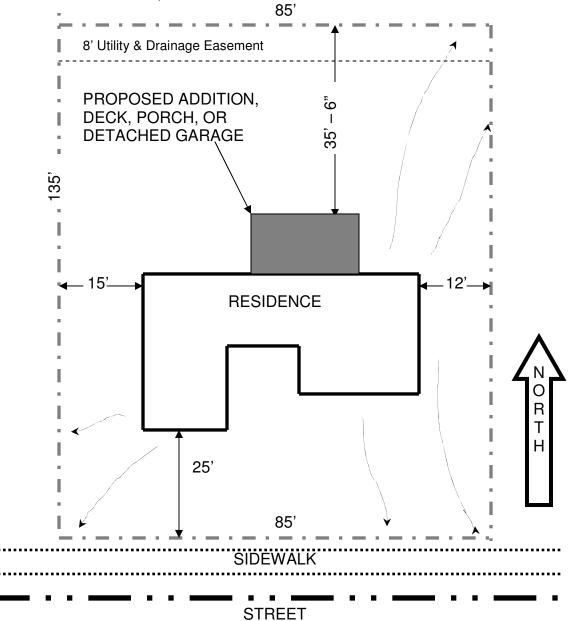

## SAMPLE SITE PLAN

To assist us in the review of your plans, please submit all of the following information on your site plan:

- ✓ Location of lot pins, property lines, and dimensions of the lot.
- ✓ Distances between <u>existing structures</u> (house, garage, shed, pool, etc.) and all lot lines measured from the property lines (not curb or sidewalk).
- Proposed structure with the distance from the structure to the property. lines and other structures on your property.
- $\checkmark$  North arrow.
- ✓ Location of overhead and underground utilities, easements, alleys, etc...
- ✓ Include directional arrows for the flow of the surface water drainage.
- $\checkmark$  Drawn to scale if possible.